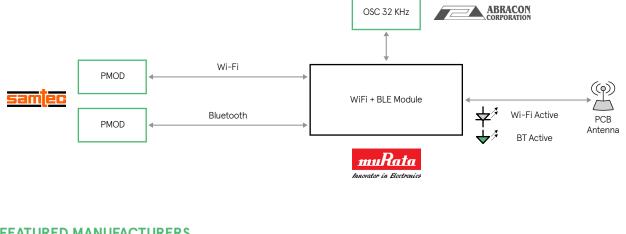

# Murata 1DX Wi-Fi Bluetooth Pmod



The Murata 1DX Wi-Fi Bluetooth Pmod allows you to add wireless capabilities to your existing development kit. Examples are provided for both ZedBoard and UltraZed-EG Development Kits from Avnet, which shows how to enable and use the wireless functions from PetaLinux.

# **FEATURES**

- Murata "Type 1DX" wireless module
- 802.11b/g/n Wi-Fi
- Bluetooth 4.1 Plus EDR and BLE (Bluetooth Low Energy)
- Plugs into Dual 2x6 Pmod

## **TARGET APPLICATIONS**

- IoT
- Wireless
- Embedded Systems

To purchase this kit, visit avnet.me/pmod\_1dx



#### **KIT INCLUDES**

- Murata 1DX Wi-Fi Bluetooth Pmod
- Quick Start Instructions

# **BLOCK DIAGRAM**



### FEATURED MANUFACTURERS



#### **PARTS**

| Part Number        | Description                   |  |
|--------------------|-------------------------------|--|
| AES-PMOD-MUR-1DX-G | Pmod with Wi-Fi and Bluetooth |  |

Countries Available for Purchase: Americas, EMEA

#### CONTACT **INFORMATION**

North America 2211 S 47<sup>th</sup> Street Phoenix, Arizona 85034 United States of America eval.kits@avnet.com 1-800-585-1602

Europe (Silica) Gruber Str. 60c 85586 Poing Germany marketing@silica.com +49-8121-77702

Europe (EBV) Im Technologiepark 2-8

85586 Poing Germany http://ebv.com/contact

Copyright © 2017 Avnet, Inc. AVNET, "Reach Further," and the AV logo are registered trademarks of Avnet, Inc. All other brands are the property of their respective owners. LIT# 5341-PB-AES-PMOD-MUR-1