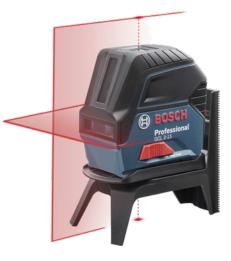

## Combi laser GCL 2-15 Professional

## Execution:

- Horizontal and vertical laser lines, as well as two-centric solder points with optimal visibility
- Position the laser lines around the solder points