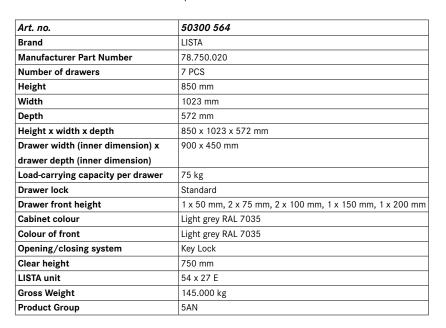

# **Drawer cabinets**

Stationary



## Application:

For day-to-day heavy-duty use in workshops

#### **Execution:**

- All drawers with full extension
- Individual drawer lock as standard feature to prevent the cabinet from tipping over
- Perforated, slotted drawers provide a secure hold
- Very robust construction for a wide variety of applications and very demanding requirements

## Advantage:

- Optimum wall height to keep items from falling out and getting lost
- Folding handle strips for simple, clean and protected labelling
- High quality made in Germany and Swiss-made
- Runs perfectly smoothly and easily due to the lack of crossbars on the differential extension slide
- Full extension clear overview and optimal access





# EAN

7612269078367