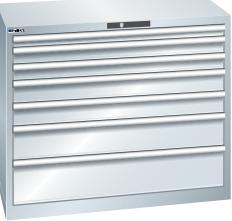

# **Drawer cabinets**

Stationary

#### **Execution:**

- All drawers with full extension
- Individual drawer lock as standard feature to prevent the cabinet from tipping over
- Perforated, slotted drawers provide a secure hold
- Very robust construction for a wide variety of applications and very demanding requirements