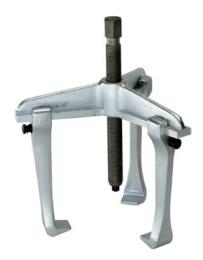

## Three-arm puller with quick-adjustment puller hook Hook brake, key operation

## Application:

For safe internal and external extraction of washers, wheels, ball bearings.

## Execution:

- Strong, drop-forged design
- For key actuation

## Advantage:

- Can be used as external and internal extractor
- Secure hold and centred pulling thanks to the even load distribution
- With hook stop to secure against unwanted slippage; pressing the button moves the hook

| Art. no.                     | 55046 020 |  |
|------------------------------|-----------|--|
| Brand                        | GEDORE    |  |
| Manufacturer Part Number     | 1957953   |  |
| Max. external clamping width | 130 mm    |  |
| Max. internal clamping width | 180 mm    |  |
| Max. clamping depth          | 100 mm    |  |
| Max. pulling force           | 3 t       |  |
| Gross Weight                 | 1.647 kg  |  |
| Product Group                | 5JB       |  |