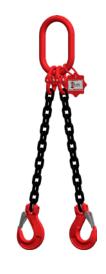

## Attachment chains, quality class 8, 2-stranded Cannot be shortened

## Execution:

- High-strength, hardened and tempered chain, quality class 8
- Complete with safety load hooks