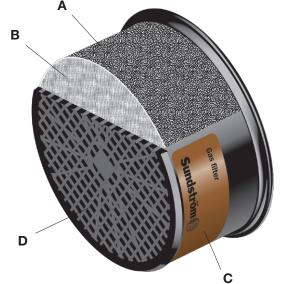

| ≈ 185 g                 | ≤ 300 g       |  |
| Service temperature                                          | -10 – +55 °C, < 90 % RH |               |  |
| Storage temperature                                          | -20 – +40 °C, < 90 % RH |               |  |
| Resistance time                                              |                         |               |  |
| AX, Dimethylether CH <sub>3</sub> OCH <sub>3</sub> , 500 ppm | > 60 min                | ≥ 50 min      |  |
| AX, Isobutane C <sub>4</sub> H <sub>10</sub> , 2,500 ppm     | > 60 min                | ≥ 50 min      |  |
| Approval                                                     | EN 14387:2004           |               |  |

- A. Activated carbon
- B. Filter disc
- C. Marking label
- D. Filter case







## Head Office

Tel: +46-(0)8-562 370 00 Fax: +46-(0)8-562 370 20 P.O. Box 10056 SE-181 10 Lidingö Sweden

Visiting address: Vasavägen 84 SE-181 10 Lidingö

## Factory

Tel: +46-(0)8-562 370 00 Fax: +46-(0)8-562 370 60 P.O. Box 76 SE-340 14 Lagan Sweden

Visiting address: Västergatan 4 SE-340 14 Lagan