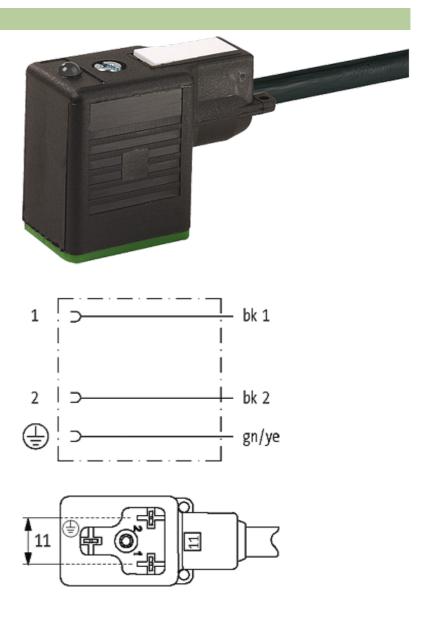

# MSUD valve plug form BI 11mm with cable

PVC 3x0.75 bk 3m

Form BI (11 mm) industrial standard 0...230 V AC/DC, without components 180°, PE opposite cable outlet

Further cable lengths on request. Plastic housings with good resistance against chemicals and oils. The resistance to aggressive media should be individually tested for your application. Further details on request.

#### Form

11071

| Technical Data                |                                        |
|-------------------------------|----------------------------------------|
| Operating voltage             | max. 230 V AC/DC                       |
| Operating current per contact | max. 10 A                              |
| Locking of ports              | M3 (recommended torque 0.4 Nm)         |
| Protection                    | IP67 inserted and tightened (EN 60529) |
| Housing                       | Black plastic (gray on request)        |
| Cables                        |                                        |
| Cable number                  | 616                                    |
| No./diameter of wires         | $3 \times 0.75 \text{ mm}^2$           |
| Wire isolation                | PVC (bk, num, gnye)                    |
| Jacket Color                  | black                                  |
| Shore hardness outer jacket   | 80 ± 5A                                |
| Material (jacket)             | PVC                                    |
| Outer diameter                | approx. 5.9 mm                         |
| Bend radius (fixed)           | 5 × outer Ø                            |
| Bend radius (moving)          | 10 × outer Ø                           |
| Temperature range (fixed)     | -30+70 °C                              |
| Temperature range (mobile)    | -5+70 °C                               |
| Commercial data               |                                        |
| country of origin             | CZ                                     |
| customs tariff number         | 85444290                               |
| minimum order quantity        | 1                                      |