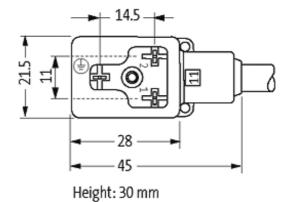

#### Form

11071

| Technical Data                |                                        |
|-------------------------------|----------------------------------------|
| Operating voltage             | max. 230 V AC/DC                       |
| Operating current per contact | max. 10 A                              |
| Locking of ports              | M3 (recommended torque 0.4 Nm)         |
| Protection                    | IP67 inserted and tightened (EN 60529) |
| Housing                       | Black plastic (gray on request)        |
| Cables                        |                                        |
| Cable number                  | 616                                    |
| No./diameter of wires         | $3 \times 0.75 \text{ mm}^2$           |
| Wire isolation                | PVC (bk, num, gnye)                    |
| Jacket Color                  | black                                  |
| Shore hardness outer jacket   | 80 ± 5A                                |
| Material (jacket)             | PVC                                    |
| Outer diameter                | approx. 5.9 mm                         |
| Bend radius (fixed)           | 5 × outer Ø                            |
| Bend radius (moving)          | 10 × outer Ø                           |
| Temperature range (fixed)     | -30+70 °C                              |
| Temperature range (mobile)    | -5+70 °C                               |
| Commercial data               |                                        |
| country of origin             | CZ                                     |
| customs tariff number         | 85444290                               |
| minimum order quantity        | 1                                      |