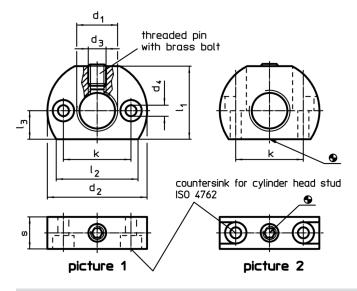

# **Drawing**

Erwin Halder KG

# **Order information**

| Dimensions                                                                |                |                |     |                  |                |                |                |    |      | I   | Art. No.   |
|---------------------------------------------------------------------------|----------------|----------------|-----|------------------|----------------|----------------|----------------|----|------|-----|------------|
| d₁                                                                        | d <sub>2</sub> | d <sub>3</sub> | d₄  | <b>k</b><br>±0.1 | I <sub>1</sub> | l <sub>2</sub> | l <sub>3</sub> | s  | max. |     |            |
| [mm]                                                                      |                |                |     |                  |                |                |                |    | [°C] | [g] |            |
| mounting hole parallel to index bolt and index plunger – picture 1, steel |                |                |     |                  |                |                |                |    |      |     |            |
| M20 x 1,5                                                                 | 46             | M8             | 5.5 | 32               | 33             | 38             | 13             | 15 | 250  | 109 | 22120.0350 |