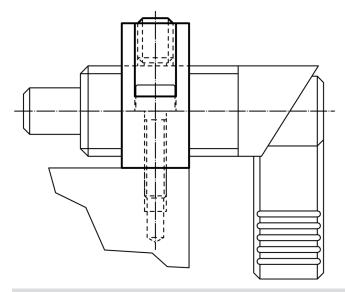

ub>2</sub> | l <sub>3</sub> | s  | max. |     |            |
| [mm]                                                                      |                |                |     |                  |                |                |                |    | [°C] | [g] |            |
| mounting hole parallel to index bolt and index plunger – picture 1, steel |                |                |     |                  |                |                |                |    |      |     |            |
| M20 x 1,5                                                                 | 46             | M8             | 5.5 | 32               | 33             | 38             | 13             | 15 | 250  | 109 | 22120.0350 |



www.halder.com Page 1 of 2

Published on: 8.7.2022

# **Application example**



#### Compliance

#### **RoHS** compliant

Contains lead - compliant according to exceptions 6a / 6b / 6c

# Contains SVHC substances >0,1% w/w

Contains lead - SVHC list [REACH] as of 10.06.2022

#### **Contains Proposition 65 substances**



Lead can cause cancer and reproductive harm from exposure https://www.P65Warnings.ca.gov/

### **Free from Conflict Minerals**

This product does not contain any substances designated as "conflict minerals" such as tantalum, tin, gold or tungsten from the Democratic Republic of Congo or adjacent countries.



Erwin Halder KG

www.halder.com Page 2 of 2

Published on: 8.7.2022