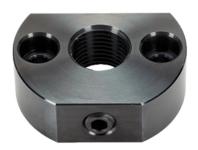

# **Mounting Blocks** • for index bolts and index plungers

22120.0350

# **Product Description**

Assembly support and extended applications for index bolts. Also usable for index plungers size 6, 8 and 10.

#### Body

Steel, blackened