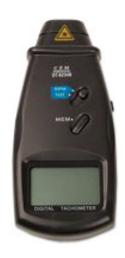

## **Description:**

Fast and accurate RPM and surface speed measurements. DT-6236B contact Tachometer combines both contact and non-contact models for use in all applications.

#### Features:

- · Large 5 digit LCD display
- Auto ranging with 0.05% accuracy
- · Built-in memory recalls last Max/Min. value stored
- · Non-contact measurement
- · Contact measurement

## Specifications:

Display Counts : 99,999 counts LCD

 Range RPM
 : 5 to 99,999

 M/min
 : 0.05 to 1999,9

 Basic Accuracy
 : ±0.05%±1d

 Max. RPM Resolution
 : 0.1RPM

Accessories : Reflective tape, Four 1.5V AA batteries and Carrying case