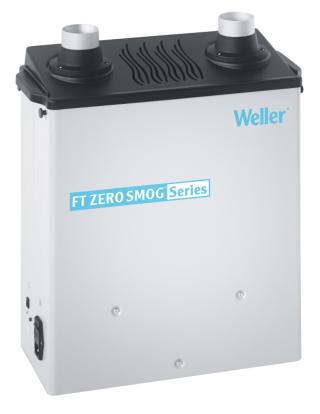

## MG 100S

Product no.: 100-1000-ESDN

# Benefits

- > High Gasfilter volume
- > Electronic filter control with filter alarm
- > Variable speed setting
- > Minimized foot print
- > Switching power supply 100 240 V
- > Optimized filter lifetime
- The MG 100S fume extraction unit is suitable for applications with a high demand of gases. Variable speed and alarm function for filter exchange can be set via the remote control. To make installation easier, the MG 100S can be suspended at the work table with special table mounting set (780-3001-ESD).

### Weller

| Technical Data                      |                                                                             |
|-------------------------------------|-----------------------------------------------------------------------------|
| Dimensions L x W x H (mm)           | 460 x 210 x 610                                                             |
| Dimensions L x W x H<br>(inches)    | 18.11 x 8.26 x 24.15                                                        |
| Weight (approx.) in kg              | 15                                                                          |
| Voltage                             | 110 - 240 V, 50/60 Hz                                                       |
| Power                               | 100 W                                                                       |
| Noise level (distance 1 m)<br>dB(A) | < 52                                                                        |
| Max. vacuum                         |                                                                             |
| Capacity m³/h                       | 140                                                                         |
| Pre-filter                          |                                                                             |
| Compact filter                      | Particle filter H13, Wide band gas filter (50 % Active carbon + 50 % Chemis |
| Max. capacity                       | 1–2 workstations                                                            |
| RS232 interface (remote control)    | 1 x RS232 (TTL)                                                             |
| USB port                            |                                                                             |
| WX-compatible                       |                                                                             |