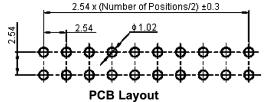

# **PCB** Socket Double Row Straight, 20 Way multicomp PRO



# Diagram

|   | Ξ | Ξ | Ξ | Ľ | Ц |   | Ц | Ξ | Ξ | Ξ |
|---|---|---|---|---|---|---|---|---|---|---|
|   | Д | 凵 | □ | 闰 | 〇 | 闰 | 凵 | 囸 | 囸 | Ħ |
| 2 |   |   |   |   |   |   |   |   |   |   |





### **Dimensions : Millimetres**

5.08 à. 2.54

# Part Number Table

| Description                          | Part Number   |  |  |
|--------------------------------------|---------------|--|--|
| Socket, PCB, 2 Row, Vertical, 20 Way | 2214S-20SG-85 |  |  |

Important Notice : This data sheet and its contents (the "Information") belong to the members of the AVNET group of companies (the "Group") or are licensed to it. No licence is granted for the use of it other than for information purposes in connection with the products to which it relates. No licence of any intellectual property rights is granted. The Information is subject to change without notice and replaces all data sheets previously supplied. The Information supplied is believed to be accurate but the Group assumes no responsib