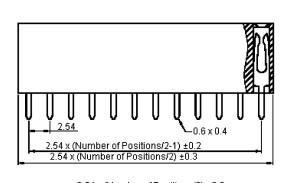

# **PCB** Socket Double Row Straight, 20 Way multicomp PRO



# Diagram

|   | Ξ | Ξ | Ξ | Ľ | Ц |   | Ц | Ξ | Ξ | Ξ |
|---|---|---|---|---|---|---|---|---|---|---|
|   | Д | 凵 | □ | 闰 | 〇 | 闰 | 凵 | 囸 | 囸 | Ħ |
| 2 |   |   |   |   |   |   |   |   |   |   |





### **Dimensions : Millimetres**

5.08 à. 2.54

# Part Number Table

| Description                          | Part Number   |  |  |
|--------------------------------------|---------------|--|--|
| Socket, PCB, 2 Row, Vertical, 20 Way | 2214S-20SG-85 |  |  |

Important Notice : This data sheet and its contents (the "Information") belong to the members of the AVNET group of companies (the "Group") or are licensed to it. No licence is granted for the use of it other than for information purposes in connection with the products to which it relates. No licence of any intellectual property rights is granted. The Information is subject to change without notice and replaces all data sheets previously supplied. The Information supplied is believed to be accurate but the Group assumes no respons