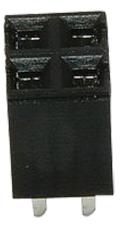

# **PCB** Socket Double Row Straight, 20 Way multicomp PRO

# Part Number Table

| Description                          | Part Number   |  |  |
|--------------------------------------|---------------|--|--|
| Socket, PCB, 2 Row, Vertical, 20 Way | 2214S-20SG-85 |  |  |