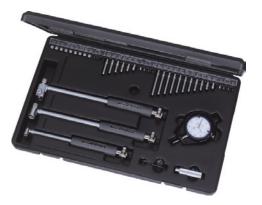

#### Delivery

Includes box, dial gauge, plastic protector for dial gauges

| Art. no.                              | 32019 563  |
|---------------------------------------|------------|
| Brand                                 | MITUTOYO   |
| Manufacturer Part Number              | 511-925-10 |
| Min./max. diameter of measuring range | 18-150 mm  |
| Measuring depth min./max.             | 100-150 mm |
| Scale value                           | 0.001 mm   |
| Gross Weight                          | 2.500 kg   |
| Product Group                         | ЗМА        |