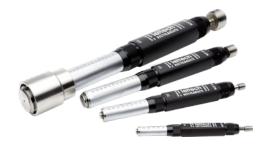

## Thread limit plug gauge with depth measurement for standard metric ISO thread, scale interval 0.5 mm

## Application:

For testing threads and measuring thread depths in one pass.

## Execution:

- Thread inserts hardened and ground
- Black anodised aluminium housing
- Brushed chromium-plated scale
- Direct reading of the thread depth up to three times the thread diameter
- Measuring depth gradation of 0.5 mm on the scale sleeve