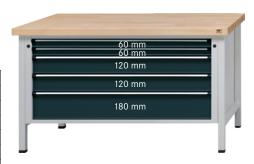

## **Workbench, series VX 1500 with XXL drawers** Solid beechwood 1500 mm, 5 drawers with full extension

## Execution:

- Solidly welded steel sheet construction
- Base made of square-section steel tube 45 x 45 x 2 mm, with level compensation

| Art. no.                                             | 50226 266                         |
|------------------------------------------------------|-----------------------------------|
| Brand                                                | ANKE                              |
| Number of drawers                                    | 5 PCS                             |
| Working height                                       | 900 mm                            |
| Worktop width                                        | 1500 mm                           |
| Worktop height                                       | 50 mm                             |
| Pullout type                                         | Full extension                    |
| Worktop depth                                        | 800 mm                            |
| Colour of front                                      | Anthracite grey RAL 7016          |
| Cabinet colour                                       | Light grey RAL 7035               |
| Drawer surface                                       | 0.72 m <sup>2</sup>               |
| With single pull-out safety brake                    | Yes                               |
| Levelling                                            | Yes                               |
| Lock type                                            | DOM® locking system               |
| Drawer front height                                  | 2 x 60 mm, 2 x 120 mm, 1 x 180 mm |
| Surface                                              | Powder-coated                     |
| Drawer width (inner dimension)                       | 1200 mm                           |
| Drawer width (inner dimension) x drawer depth (inner | 1200 x 600 mm                     |
| dimension)                                           |                                   |
| Load-carrying capacity                               | 1500 kg                           |
| Drawer depth (inner dimension)                       | 600 mm                            |
| Load-carrying capacity per drawer                    | 100 kg                            |
| Material of worktop                                  | Solid beech                       |
| Central locking                                      | Yes                               |
| Gross Weight                                         | 180.000 kg                        |
| Product Group                                        | 502                               |