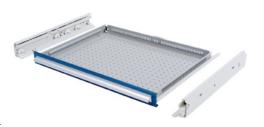

## Fully extending drawer for HK cabinet/shelving system 550

Depth 450 mm

## **Execution:**

- Made of sheet steel with a reinforced, perforated bottom (25 mm hole grid)
- Run on Delrin rollers in rails which are suspended in the housing with plug caps
- Inner sides slotted all around, for attaching and fixing insert material such as compartment rails and dividers
- Equipped with aluminium handle strip, paper and cellon strips and lateral cover caps
- SOFT-CLOSE-AUTOMATIC for smooth and silent drawer closing, see no. 50392 005.