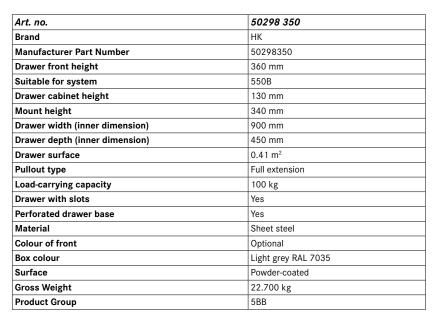

## Fully extending drawer for HK cabinet/shelving system 550

Depth 450 mm

## Application:

For individual configuration of the HK cabinet housing/tool shelves. The drawers can be installed in the housing in any sequence, but the sum of the front heights must be equal to the useful height of the housing.

## **Execution:**

- Made of sheet steel with a reinforced, perforated bottom (25 mm hole grid)
- Run on Delrin rollers in rails which are suspended in the housing with plug caps
- Inner sides slotted all around, for attaching and fixing insert material such as compartment rails and dividers
- Equipped with aluminium handle strip, paper and cellon strips and lateral cover caps
- SOFT-CLOSE-AUTOMATIC for smooth and silent drawer closing, see no. 50392 005.