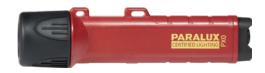

## Version:

100 % watertight

- Rubberised switches and lamp head
- LED bulb
- ATEX and IECEx safety lighting, certified for zone 0/21
- Compatible with almost all helmet mounts and PARASNAP<sup>®</sup>
- made of conductive XAG plastic
- model: PX0

## Delivery:

With batteries

| Art. no.                                   | 56809 450          |
|--------------------------------------------|--------------------|
| Length                                     | 167 mm             |
| Luminous flux                              | 120 lm             |
| Lighting range                             | 150 m              |
| Colour                                     | Red                |
| Type of rechargeable battery/battery       | AlMn               |
| Number of rechargeable batteries/batteries | 4 PCS              |
| Rechargeable battery/battery designation   | Mignon AA; R6; UM3 |