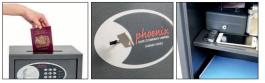

- SECURITY PROTECTION Recommended for overnight cash cover of £1,000 cash or £10,000 valuables.\*
- LOCKING SS0800KD fitted with a high quality key-lock and comes complete with two keys. SS0800ED has advanced 'user friendly' electronic locking with high security anti-tamper or bounce solenoid locking system. For added peace of mind these safes are fitted with a key override facility (2 keys supplied).
- LIGHTING The electronic locking versions of the Vela range all come fitted with a bright LED interior light so that contents can easily be seen, even in the most dimly lit cupboards.
- CONSTRUCTION Twin live locking bolts and concealed internal hinges for increased security.
- DEPOSIT SLOT Fitted with a deposit slot with anti-fish baffle plate to ensure that the contents cannot be 'fished out'. Dimension 150 x 12mm.
- FIXING Ready prepared for fixing to the floor or wall, with fixing bolts supplied for brick walls or concrete floors.
- COLOUR Finished in a high quality scratch resistant metallic graphite paint.
- GDPR Maintain GDPR Compliance at home or in the office by keeping your company's vital and important records secure and protected.