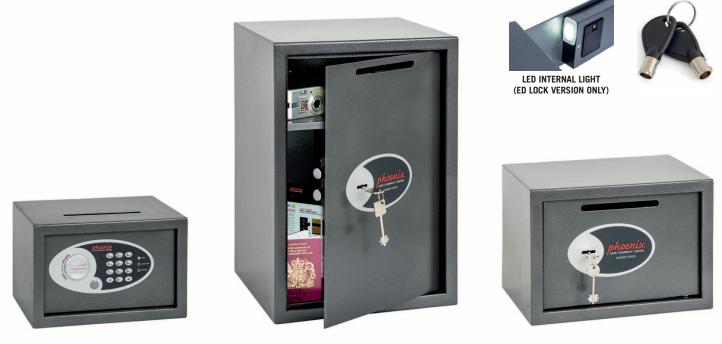

SS0801ED

SS0804KD

SS0802KD

**THE PHOENIX VELA DEPOSIT SERIES** is designed for use at home or in the office for storage of valuables, cash and important documents. With its high quality key-lock or user friendly electronic lock it is ideal for multiple applications.

- SECURITY PROTECTION Recommended for overnight cash cover of £1,000 cash or £10,000 valuables.\*
- LOCKING SS0800KD fitted with a high quality key-lock and comes complete with two keys. SS0800ED has advanced 'user friendly' electronic locking with high security anti-tamper or bounce solenoid locking system. For added peace of mind these safes are fitted with a key override facility (2 keys supplied).
- LIGHTING The electronic locking versions of the Vela range all come fitted with a bright LED interior light so that contents can easily be seen, even in the most dimly lit cupboards.
- CONSTRUCTION Twin live locking bolts and concealed internal hinges for increased security.
- DEPOSIT SLOT Fitted with a deposit slot with anti-fish baffle plate to ensure that the contents cannot be 'fished out'. Dimension 150 x 12mm.
- FIXING Ready prepared for fixing to the floor or wall, with fixing bolts supplied for brick walls or concrete floors.
- COLOUR Finished in a high quality scratch resistant metallic graphite paint.
- GDPR Maintain GDPR Compliance at home or in the office by keeping your company's vital and important records secure and protected.

| MODEL<br>NUMBER | EXTERNAL DIMENSIONS<br>H x W x D | INTERNAL DIMENSIONS<br>H x W x D | DOOR UNPA<br>Swing wei |              | SHELVES |
|-----------------|----------------------------------|----------------------------------|------------------------|--------------|---------|
| SS0801KD/ED     | 200 x 310 x 200mm                | 195 x 305 x 160mm                | 215mm 4.5              | kg 10 Litres | 0       |
| SS0802KD/ED     | 250 x 350 x 250mm                | 245 x 345 x 210mm                | 260mm 6k               | g 17 Litres  | 1       |
| SS0804KD/ED     | 500 x 350 x 310mm                | 495 x 345 x 300mm                | 260mm 19               | kg 51 Litres | 1       |
|                 |                                  |                                  |                        |              |         |