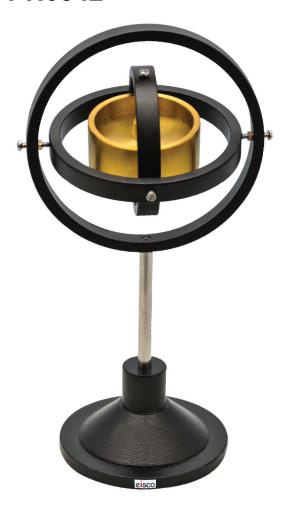

## PH0342

 Premium, heavy duty 7.5cm brass rotor balanced with three pairs of adjustable cast iron pivots fitted on stand

> Tel.: 585.563.7963 Web.: www.eiscolabs.com

- · Fluid motion for seamless performance
- Use for study of complex gyroscope physics concepts such as kinematics, angular velocity and angular acceleration and precession decay
- Generate compelling mathematic discussions regarding torque, swivel rate, mass per arc unit etc.