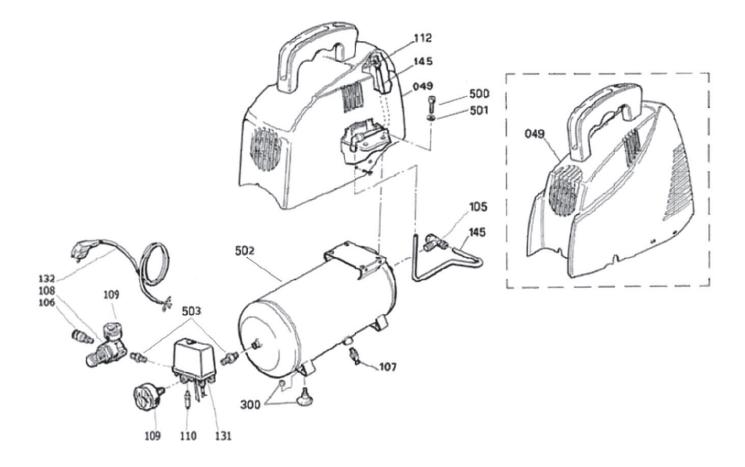

## Parts Information: **Compressor 6ltr Belt Drive 1.5hp Oil Free** Model No: SAC00615

| Item | Part No.   | Description                        |
|------|------------|------------------------------------|
| 049  | SAC833030D | PLASTIC COVER                      |
| 105  | SAC9412186 | NON-RETURN VALVE                   |
| 106  | SAC9047073 | COUPLING 1/4"                      |
| 107  | SAC9412020 | DRAIN VALVE                        |
| 108  | SAC9051116 | PRESSURE REDUCER                   |
| 109  | SAC9052092 | GAUGE 180psi 40mm OD REAR FITTING  |
|      | SAC9052014 | GAUGE 200psi, 50mm OD, BTM FITTING |
| 110  | SAC4101062 | SAFETY VALVE                       |
| 112  | SAC9412469 | ELBOW                              |
| 131  | SAC9412506 | PRESSURE SWITCH 16Amp 12Bar 175Psi |
| 132  | SAC9065673 | POWER CORD                         |
| 145  | SAC9412465 | SENDING PIPE                       |

| Item | Part No.      | Description                              |
|------|---------------|------------------------------------------|
| 145  | SAC9412466    | SENDING PIPE                             |
| 300  | SAC9420134    | KIT RUBBER KIT (FOOT + NUT X4pc)         |
| 500  | SAC9411078    | SCREW                                    |
| 501  | FWM8.S        | FLAT WASHER M8 SINGLE                    |
| 502  | SAC9080343003 | TANK                                     |
| 503  | SAC9050373    | JOINT(DOUBLE SCREW 1/4 "GAS)             |
|      | SAC00015      | COMPRESSOR without TANK BELT DRIVE 1.5hp |
|      | SAC9038138    | HANDLE                                   |
|      | SAC9038198    | HANDLE COVER                             |
|      | SAC9038730    | PLASTIC MOTOR STAND                      |
|      | SAC9038199    | BASE SUPPORT                             |