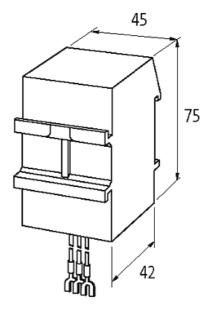

## **Approvals**

| Technical Data         |                                                                                       |
|------------------------|---------------------------------------------------------------------------------------|
| Material               | Flame retardant plastic acc. to (UL 94)                                               |
| Potting compound       | 2-component epoxy                                                                     |
| Frequency              | 5060 Hz                                                                               |
| General data           |                                                                                       |
| Dimensions H × W × D   | 75×45×42 mm                                                                           |
| Temperature range      | -20+60 °C                                                                             |
| Connection             | approx. 250 mm, single cores 0.5 mm $^{2}$ , with self-securing fork terminal ends M4 |
| Commercial data        |                                                                                       |
| country of origin      | CZ                                                                                    |
| customs tariff number  | 85363010                                                                              |
| minimum order quantity | 1                                                                                     |