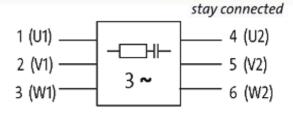

stay connected

## **MOTOR SUPPRESSOR**

RC, 3x400VAC/20kW

3 × 400 V AC RC single

Suppressors for other voltages, frequencies, and motor ratings available on request. Do not use RC motor suppressors with frequency inverters.