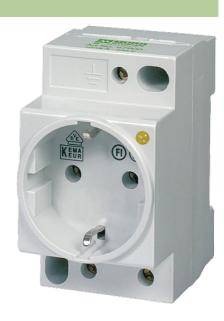

## MSVD POWER SOCKET VDE WITH LED

Mounting rail

Germany (VDE) white Screw terminals LED (yellow)

## Illustration

Product may differ from Image

**Approvals** 

VDE