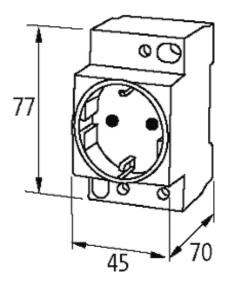

## **Technical Data**

stay connected

| Operating voltage      | max. 250 V AC                               |
|------------------------|---------------------------------------------|
| Operating current      | max. 16 A                                   |
| General data           |                                             |
| Connection             | Screw terminals: max. 2 × 6 mm <sup>2</sup> |
| Mounting method        | DIN-rail mountable (EN 60715)               |
| Dimensions H × W × D   | 77×45×70 mm                                 |
| Commercial data        |                                             |
| country of origin      | ВЕ                                          |
| customs tariff number  | 85369010                                    |
| minimum order quantity | 1                                           |