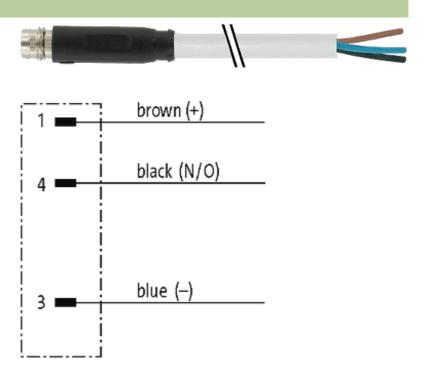

## M8 male 0° snap-in with cable

PUR 3x0.25 gy UL/CSA+drag chain 3m

M8 Male straight 3-pole Snap In

Plastic housings with good resistance against chemicals and oils. The resistance to aggressive media should be individually tested for your application. Further details on request.

#### Illustration

stay connected