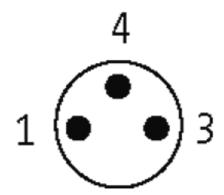

## M8 male 0° snap-in with cable

PUR 3x0.25 gy UL/CSA+drag chain 3m

M8 Male straight 3-pole Snap In

Plastic housings with good resistance against chemicals and oils. The resistance to aggressive media should be individually tested for your application. Further details on request.

### **Form**

08161

| Technical Data                |                              |
|-------------------------------|------------------------------|
| Operating voltage             | max. 60 V AC/DC              |
| Operating current per contact | max. 4 A                     |
| Locking of ports              | Snap In                      |
| Protection                    | IP65                         |
| Cables                        |                              |
| Cable number                  | 230                          |
| No./diameter of wires         | $3 \times 0.25 \text{ mm}^2$ |
| Wire isolation                | PP (br, bl, bk)              |
| C-track properties            | 5 Mio.                       |
| Torsion                       | 2 Mio. ± 180°/m              |
| Jacket Color                  | gray                         |
| Shore hardness outer jacket   | 90 ± 5A                      |
| Material (jacket)             | PUR (UL/CSA)                 |
| Outer diameter                | approx. 4.3 mm               |
| Bend radius (fixed)           | 5 × outer Ø                  |
| Bend radius (moving)          | 10 × outer Ø                 |
| Temperature range (fixed)     | -40+80 °C                    |
| Temperature range (mobile)    | -25+80 °C                    |