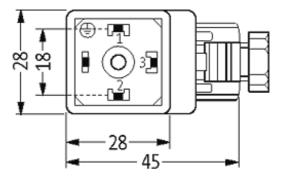

stay connected

### SVS VALVE PLUG FORM A 18MM FIELD-WIREABLE

24...230V LED PG9

Form A (18 mm) for pressure switch 24...230 V AC/DC LED red (2) green (3) PG 9

Plastic housings with good resistance against chemicals and oils. The resistance to aggressive media should be individually tested for your application. Further details on request.

# **Link to Product**

#### Illustration







stay connected





Height: 41 mm

Product may differ from Image

### **Approvals**



## **Form**

29301

| Technical Data                 |                                                    |
|--------------------------------|----------------------------------------------------|
| Operating voltage              | 24230 V AC/DC                                      |
| Operating current per contact  | max. 4 A                                           |
| Sealing range (cable diameter) | 68 mm                                              |
| Locking of ports               | M3 (recommended torque 0.4 Nm)                     |
| Compression gland              | PG 9; (PG11, NPT 1/2" on request)                  |
| Protection                     | IP65 inserted and tightened (EN 60529), with gland |
| Gener