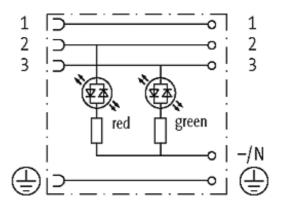

### SVS VALVE PLUG FORM A 18MM FIELD-WIREABLE

24...230V LED PG9

Form A (18 mm) for pressure switch 24...230 V AC/DC LED red (2) green (3) PG 9

Plastic housings with good resistance against chemicals and oils. The resistance to aggressive media should be individually tested for your application. Further details on request.