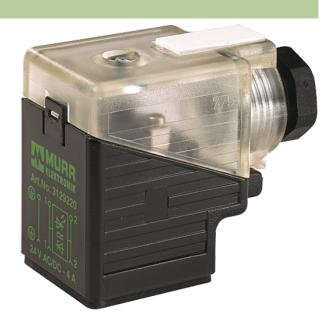

### SVS VALVE PLUG FORM A 18MM FIELD-WIREABLE

24...230V LED PG9

Form A (18 mm) for pressure switch 24...230 V AC/DC LED red (2) green (3) PG 9

Plastic housings with good resistance against chemicals and oils. The resistance to aggressive media should be individually tested for your application. Further details on request.

#### Illustration

stay connected

Height: 41 mm

Product may differ from Image