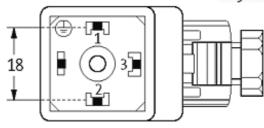

stay connected

### SVS VALVE PLUG FORM A 18MM FIELD-WIREABLE

24...230V LED PG9

Form A (18 mm) for pressure switch 24...230 V AC/DC LED red (2) green (3) PG 9

Plastic housings with good resistance against chemicals and oils. The resistance to aggressive media should be individually tested for your application. Further details on request.

# **Link to Product**

#### Illustration







stay connected





Height: 41 mm

Product may differ from Image

### **Approvals**



## **Form**

29301

| Technical Data                 |                                                    |
|--------------------------------|----------------------------------------------------|
| Operating voltage              | 24230 V AC/DC                                      |
| Operating current per contact  | max. 4 A                                           |
| Sealing range (cable diameter) | 68 mm                                              |
| Locking of ports               | M3 (recommended torque 0.4 Nm)                     |
| Compression gland              | PG 9; (PG11, NPT 1/2" on request)                  |
| Protection                     | IP65 inserted and tightened (EN 60529), with gland |
| Gen