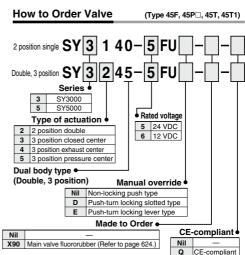

#### How to Order Manifold Assembly (Example)

- \* When ordering plug-in type solenoid valve as a single unit, gaskets are not included. Order them separately, if necessary.
- (Refer to page 592 for details.)
- \* With light/surge voltage suppressor (Non-polar type)