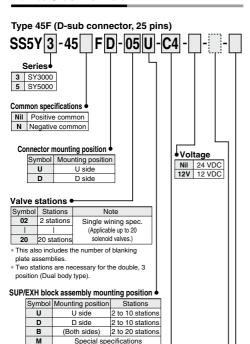

#### **How to Order Manifold**

## by the manifold specification sheet. A, B port size •

C4 One-touch fitting for ø4

C6 One-touch fitting for ø6

C8 One-touch fitting for ø8

Mixed

| One-touch fitting (Metric size) |      |                          |                   |
|---------------------------------|------|--------------------------|-------------------|
| Syr                             | nbol | Port size                | Applicable series |
| C                               | 4    | One-touch fitting for ø4 |                   |
| C                               | 6    | One-touch fitting for ø6 | SY3000            |
| P                               | Л    | Mixed                    |                   |

 In the case of mixed specifications (M), indicate separately on the manifold specification sheet.

\* For special specifications, indicate separately

#### Option •

CE-compliant

When a longer DIN rail is desired than the specified stations, specify the station number to be required.

(20 stations at maximum)

One-touch fitting (Inch size)

#### CE-compliant

a

 Refer to pages 616 to 620 for external pilot specifications and built-in silencer.