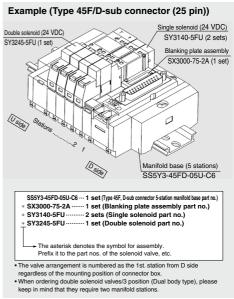

#### How to Order Manifold Assembly (Example)

- \* When ordering plug-in type solenoid valve as a single unit, gaskets are not included. Order them separately, if necessary.
- (Refer to page 592 for details.)
- \* With light/surge voltage suppressor (Non-polar type)