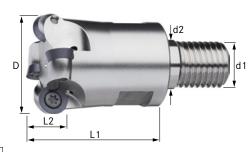

## **Copy and face milling cutter heads with thread** For milling cutter indexable inserts RD..0501.., RD..0702.., RD..12T3..

## Version

- Wear-resistant, nickel-plated version
- With internal cooling
- Clamping screw tightening torque (indexable insert) M1.8 = 0.7 Nm, M2.5 = 1.2 Nm, M3.5 = 3.5 Nm

| Art. No.                      | 16035 225 |
|-------------------------------|-----------|
| Max. cutting edge diameter    | 25 mm     |
| Clearance length              | 35 mm     |
| Thread dimension              | M12       |
| max. ap                       | 2 mm      |
| Number of cutting edges       | 5 PCS     |
| Suitable indexable insert no. | 31        |