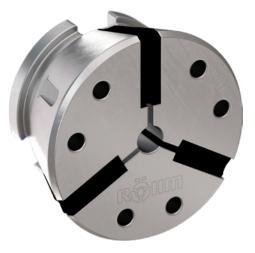

## CAPTIS collet chuck (clamping heads) SUITABLE FOR ALL CAPTIS CLAMPING SYSTEMS

## Execution:

- $\blacksquare$  Clamping range of  $\pm$  0.5 mm
- Hardened and ground steel segments for high
- wear resistance

| Art. no.                          | 23358 280                                 |
|-----------------------------------|-------------------------------------------|
| Brand                             | RÖHM                                      |
| Manufacturer Part Number          | 1273550                                   |
| Size                              | 52                                        |
| Profile shape                     | Round with linear- and transverse grooves |
| Clamping diameter                 | 48 mm                                     |
| Diameter                          | 65.7 mm                                   |
| Length                            | 46 mm                                     |
| Outer diameter                    | 79.5 mm                                   |
| Min./max. clamping range diameter | 52-8 mm                                   |
| Gross Weight                      | 0.500 kg                                  |
| Product Group                     | 2АК                                       |