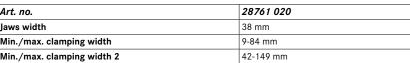

| Art. no.                   | 28761 020 |
|----------------------------|-----------|
| Jaws width                 | 38 mm     |
| Min./max. clamping width   | 9-84 mm   |
| Min./max. clamping width 2 | 42-149 mm |