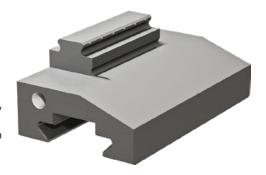

## carbide-coated grip jaw, mobile accessories for ref. no. 28761001-002

## Application

for 5-sided machining, ensuring excellent accessibility to the workpiece

## Version

- for rectangular workpieces (saw cut) //≤ 0.5 mm
- minimum lost clamping edge of 3 mm
- positive locking thanks to tips that penetrate the material without the need for preliminary shaping
- integrated gripper row ensures a rigid design that protects against vibrations, especially in parts clamped vertically
- additional clamping surfaces, polished on two sides
- suitable for a material strength of up to 1000 N/mm²