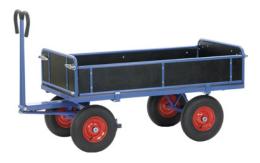

## Flat-bed hand truck, 2-axle

With board walls, carrying capacity 700 to 1250 kg

## **Execution:**

- Module system
- From welded profiled steel, 4 tubular sleeves at corners
- Scissors-shaped drawbar with safety handle with soft rubber grip and with an automatic damped retraction in resting position
- Loading area covered with slip-resistant phenolic resin coated waterproof plywood
- Side plates 250/325 mm high, 3 hinged sides, front wall fixed
- Side walls made of steel pipe frame, powder-coated, with fillings from water-resistant plywood
- Wheels either with solid rubber or air tyres, hubs with roller bearings
- Automatic parking brake acting on the front wheels, according to EN 1757-3
- Powder coating: RAL 5007, brilliant blue, durable surface protection, impact and scratch-resistant