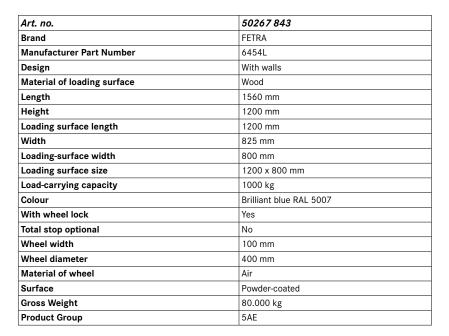

## Flat-bed hand truck, 2-axle

With board walls, carrying capacity 700 to 1250 kg

## **Execution:**

- Module system
- From welded profiled steel, 4 tubular sleeves at corners
- Scissors-shaped drawbar with safety handle with soft rubber grip and with an automatic damped retraction in resting position
- Loading area covered with slip-resistant phenolic resin coated waterproof plywood
- Side plates 250/325 mm high, 3 hinged sides, front wall fixed
- Side walls made of steel pipe frame, powder-coated, with fillings from water-resistant plywood
- Wheels either with solid rubber or air tyres, hubs with roller bearings
- Automatic parking brake acting on the front wheels, according to EN 1757-3
- Powder coating: RAL 5007, brilliant blue, durable surface protection, impact and scratch-resistant