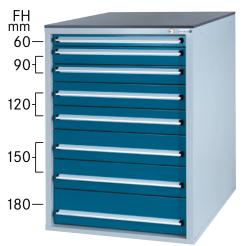

## Drawer cabinet system 800 S with 8 drawers Depth 800 mm, width 722 mm

## Advantage

- Optimum operating characteristics of drawers
- High quality made in Germany

| Art. no.                                                        | 50310 042            |
|-----------------------------------------------------------------|----------------------|
| Brand                                                           | НК                   |
| Manufacturer Part Number                                        | 50310042             |
| Number of drawers                                               | 8 PCS                |
| Height                                                          | 1036 mm              |
| Width                                                           | 722 mm               |
| Depth                                                           | 800 mm               |
| Height x width x depth                                          | 1036 x 722 x 800 mm  |
| Drawer width (inner dimension) x drawer depth (inner dimension) | 600 x 700 mm         |
| Drawer with slots                                               | Yes                  |
| Perforated drawer base                                          | Yes                  |
| Load-carrying capacity per drawer                               | 200 kg               |
| Drawer surface                                                  | 0.42 m <sup>2</sup>  |
| Pullout type                                                    | Full extension       |
| With SOFT-CLOSE closing function                                | No                   |
| With single pull-out safety brake                               | Yes                  |
| Central locking                                                 | Yes                  |
| Material of cover panel                                         | Wood, plastic-coated |
| Cabinet colour                                                  | Optional             |
| Colour of front                                                 | Optional             |
| Surface                                                         | Powder-coated        |
| Functions                                                       | RFID possible        |
| Model                                                           | S8 32/8              |
| Overall surface                                                 | 3.36 m <sup>2</sup>  |
| Lock type                                                       | DOM® locking system  |
| Material                                                        | Sheet steel          |
| Gross Weight                                                    | 185.000 kg           |
| Product Group                                                   | 5BB                  |