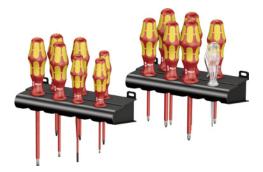

## VDE Lasertip screwdriver set 7-14 pieces, mixed content

| Art. no.                           | 52727 430                                                     |
|------------------------------------|---------------------------------------------------------------|
| Brand                              | WERA                                                          |
| Manufacturer Part Number           | 05105631001                                                   |
| Tip type                           | Slot, PH, PZ, TX                                              |
| Number of pieces in assortment/set | 14                                                            |
| Tip size                           | PH1, PH2, PZ1, PZ2, PZ1 + slot, PZ2 + slot, TX10, TX15, TX20, |
|                                    | Slot 2.5 mm, Slot 3 mm, Slot 3.5 mm, Slot 4 mm, Slot 5.5 mm   |
| Gross Weight                       | 1.190 kg                                                      |
| Product Group                      | 542                                                           |