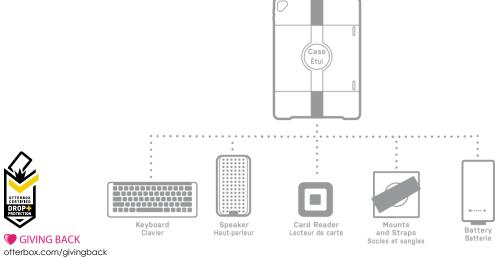

## One case. Endless possibilities. /

Expand your Samsung tablet features with OtterBox uniVERSE Case System. uniVERSE features two slotted rails and a center mount, letting you securely attach and easily swap out powerful partner accessories without removing your case. The tablet case offers an additional attachment point at the center for mounting solutions.

### Features /

- Multiple entry points to attach and swap accessories
- Swap accessories without removing your case
- Attach keyboards, card readers, memory cards, batteries the accessory list continues to grow
- Slim, one-piece design with high-performance protection
- With or without an accessory, your case is in place to protect
- OtterBox Certified Drop+ Protection
  - o #1 most trusted brand in smartphone protection\*
  - o Tested by us: 24+ tests and 238+ hours of testing
  - o Built for you: day in, day out your device is protected