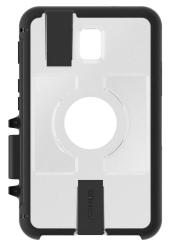

## One case. Endless possibilities. /

Expand your Samsung tablet features with OtterBox uniVERSE Case System. uniVERSE features two slotted rails and a center mount, letting you securely attach and easily swap out powerful partner accessories without removing your case. The tablet case offers an additional attachment point at the center for mounting solutions.

### Features /

- Multiple entry points to attach and swap accessories
- Swap accessories without removing your case
- Attach keyboards, card readers, memory cards, batteries the accessory list continues to grow
- Slim, one-piece design with high-performance protection
- With or without an accessory, your case is in place to protect
- OtterBox Certified Drop+ Protection
  - o #1 most trusted brand in smartphone protection\*
  - o Tested by us: 24+ tests and 238+ hours of testing
  - o Built for you: day in, day out your device is protected