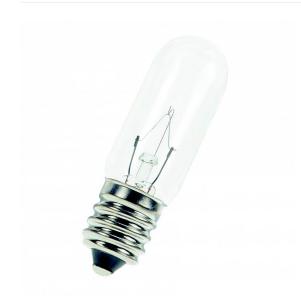

## E14 T16X54 24V 5W C-2V

Article number E54024005

BAI Miniature E14 Tube 16x54mm 24V 5W Clear 2000h C-2V Indication- and signalling lamp

As a specialist in this field, Bailey has built an extensive wide range of indication and signalling lamps over the many years being active in this industry. If Bailey doesn't know the lamp your're loooking for it probably no longer exists. E14 (SES) Small Edison Screw

# **ETIM** specifications

| Energy efficiency class               | G                  |
|---------------------------------------|--------------------|
| Average nominal lifespan [h]          | 2000               |
| Nominal current [mA]                  | 208                |
| Suitable for round flashing luminaire | No                 |
| Suitable for pointer                  | No                 |
| Suitable for torches                  | No                 |
| Total length [mm]                     | 54                 |
| Diameter [mm]                         | 16                 |
| Colour temperature [K]                | 2700               |
| Colour                                | Colourless         |
| Xenon                                 | No                 |
| Krypton                               | No                 |
| Halogen                               | No                 |
| Lamp shape                            | Tube, single-ended |
| Technology                            | Incandescent lamp  |
| Socket                                | E14                |
| Luminous flux [lm]                    | 25                 |
| Lamp voltage [V]                      | 24 - 24            |
| Lamp power [W]                        | 5 - 5              |