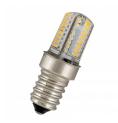

## **Alternative articles**

80100040587 LED E14 T15X48 24-28V AC/DC 2.4W (19W) 180lm 830