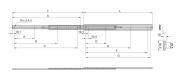

# **KEY FEATURES**

Rail width k-=-16-mm, max. installation width of extension/drawer w = 417-mm

Lateral mounting on the 19" uprights (19" plane remains free for fixing of the extension/drawer)

Locking at full extension

Extension length->-100-%

Static load-carrying capacity per pair 46-- 61 kg