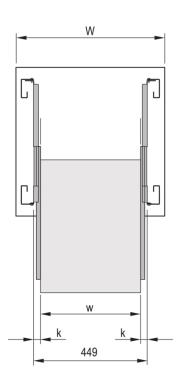

# **KEY FEATURES**

Rail width k-=-16-mm, max. installation width of extension/drawer w = 417-mm

Lateral mounting on the 19" uprights (19" plane remains free for fixing of the extension/drawer)

Locking at full extension