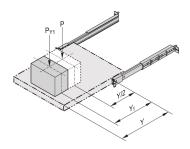

Extension length->-100-%

Static load-carrying capacity per pair 46-- 61 kg

## ADDITIONAL PRODUCT DETAILS

Universal Telescopic Slide with > 100 % extension and up to 61 kg load capacity.

To mount on 19" plane please order assembly kit separatelyUniversal telescopic Rails can also be fitted without additional components in non-standard applications, thus also in other than 19" cabinets.