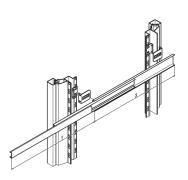

# **KEY FEATURES**

Rail width k-=-16-mm, max. installation width of extension/drawer w = 417-mm

Lateral mounting on the 19" uprights (19" plane remains free for fixing of the extension/drawer)

Locking at full extension

Extension length->-100-%

Static load-carrying capacity per pair 46-- 61 kg

## ADDITIONAL PRODUCT DETAILS

Universal Telescopic Slide with > 100 % extension and up to 61 kg load capacity.

To mount on 19" plane please order assembly kit separatelyUniversal telescopic Rails can also be fitted without additional components in non-standard applications, thus also in other than 19" cabinets.