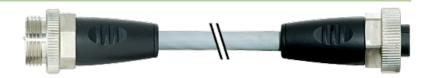

stay connected

7/8" male 0° / 7/8" female 0°

PUR 5x1.0 gy 42m

Male straight to female straight 7/8"- 7/8"
Power cable 5-pole

Further cable lengths on request. Plastic housings with good resistance against chemicals and oils. The resistance to aggressive media should be individually tested for your application. Further details on request.

## Illustration

stay connected

Product may differ from Image