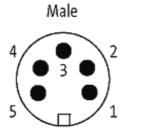

## **Approvals**

| Form |  |  |       |
|------|--|--|-------|
|      |  |  | 50021 |

| 30021                                                       |  |  |
|-------------------------------------------------------------|--|--|
|                                                             |  |  |
| max. 230/400 V AC/DC                                        |  |  |
| max. 12 A                                                   |  |  |
| Screw thread 7/8" (recommended torque 1.5 Nm) self-securing |  |  |
| IP67 inserted and tightened (EN 60529)                      |  |  |
|                                                             |  |  |
| 965                                                         |  |  |
| 5 × 1.0 mm²                                                 |  |  |
| PVC (br, wh, bl, bk, gnye)                                  |  |  |
| gray                                                        |  |  |
| 90 ± 5A                                                     |  |  |
| PUR/PVC                                                     |  |  |
| approx. 7.2 mm                                              |  |  |
| 7.5 × outer Ø                                               |  |  |
| 10 × outer Ø                                                |  |  |
| -30+70 °C                                                   |  |  |
| -5+70 °C                                                    |  |  |
|                                                             |  |  |
| CZ                                                          |  |  |
| 85444290                                                    |  |  |
| 1                                                           |  |  |
|                                                             |  |  |