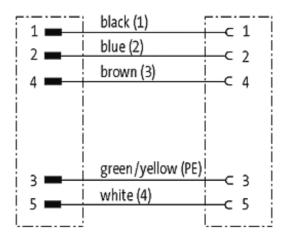

## **Approvals**

| Form |  |  |       |
|------|--|--|-------|
|      |  |  | 50021 |

| 30021                                                       |  |  |
|-------------------------------------------------------------|--|--|
|                                                             |  |  |
| max. 230/400 V AC/DC                                        |  |  |
| max. 12 A                                                   |  |  |
| Screw thread 7/8" (recommended torque 1.5 Nm) self-securing |  |  |
| IP67 inserted and tightened (EN 60529)                      |  |  |
|                                                             |  |  |
| 965                                                         |  |  |
| 5 × 1.0 mm²                                                 |  |  |
| PVC (br, wh, bl, bk, gnye)                                  |  |  |
| gray                                                        |  |  |
| 90 ± 5A                                                     |  |  |
| PUR/PVC                                                     |  |  |
| approx. 7.2 mm                                              |  |  |
| 7.5 × outer Ø                                               |  |  |
| 10 × outer Ø                                                |  |  |
| -30+70 °C                                                   |  |  |
| -5+70 °C                                                    |  |  |
|                                                             |  |  |
| CZ                                                          |  |  |
| 85444290                                                    |  |  |
| 1                                                           |  |  |
|                                                             |  |  |