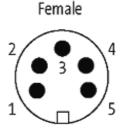

## **Approvals**

| Form |  |  |       |
|------|--|--|-------|
|      |  |  | 50021 |

| 30021                                                       |  |  |
|-------------------------------------------------------------|--|--|
|                                                             |  |  |
| max. 230/400 V AC/DC                                        |  |  |
| max. 12 A                                                   |  |  |
| Screw thread 7/8" (recommended torque 1.5 Nm) self-securing |  |  |
| IP67 inserted and tightened (EN 60529)                      |  |  |
|                                                             |  |  |
| 965                                                         |  |  |
| 5 × 1.0 mm²                                                 |  |  |
| PVC (br, wh, bl, bk, gnye)                                  |  |  |
| gray                                                        |  |  |
| 90 ± 5A                                                     |  |  |
| PUR/PVC                                                     |  |  |
| approx. 7.2 mm                                              |  |  |
| 7.5 × outer Ø                                               |  |  |
| 10 × outer Ø                                                |  |  |
| -30+70 °C                                                   |  |  |
| -5+70 °C                                                    |  |  |
|                                                             |  |  |
| CZ                                                          |  |  |
| 85444290                                                    |  |  |
| 1                                                           |  |  |
|                                                             |  |  |