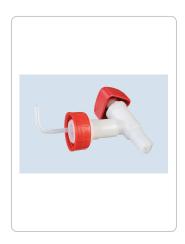

# Spigot PROFI DIN 45 screw cap

# natural with red twist handle

## **Description:**

Spigots PROFI with red DIN 45 screw cap for controlled emptying of liquids from industrial jerrycans, natural-coloured/red

- made of fracture-proof and food-safe polyethylene HDPE/LDPE with sleeve connection for a hose
- · very resistant to acids, alkalis and other chemicals
- with red DIN screw cap and red knob
- quick liquid transfer without gurgling thanks to integrated ventilation
- rotatable through 360° in any position desired
- pressure resistance up to 0.4 bar (not suitable for use with and dosing of fuels and volatile substances / internal pressure in the container can increase up to 1.0 bar)
- resistant to temperature: -20°C to +70°C and free from bisphenol A (BPA)
- Run-out speed > 3.5 L/min
- Connection area outside diameter = 19 mm or 3/4"
- DIN 45 suitable for industrial jerrycans (art. no. 426201 and 426301)