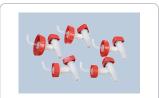

# Spigot PROFI DIN 45 screw cap

# natural with red twist handle

## **Description:**

Spigots PROFI with red DIN 45 screw cap for controlled emptying of liquids from industrial jerrycans, natural-coloured/red

- made of fracture-proof and food-safe polyethylene HDPE/LDPE with sleeve connection for a hose
- · very resistant to acids, alkalis and other chemicals
- with red DIN screw cap and red knob
- quick liquid transfer without gurgling thanks to integrated ventilation
- rotatable through 360° in any position desired
- pressure resistance up to 0.4 bar (not suitable for use with and dosing of fuels and volatile substances / internal pressure in the container can increase up to 1.0 bar)
- resistant to temperature: -20°C to +70°C and free from bisphenol A (BPA)
- Run-out speed > 3.5 L/min
- Connection area outside diameter = 19 mm or 3/4"
- DIN 45 suitable for industrial jerrycans (art. no. 426201 and 426301)