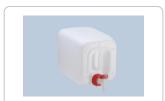

# Spigot PROFI DIN 45 screw cap

# natural with red twist handle

## **Description:**

Spigots PROFI with red DIN 45 screw cap for controlled emptying of liquids from industrial jerrycans, natural-coloured/red

- made of fracture-proof and food-safe polyethylene HDPE/LDPE with sleeve connection for a hose
- · very resistant to acids, alkalis and other chemicals
- with red DIN screw cap and red knob
- quick liquid transfer without gurgling thanks to integrated ventilation
- rotatable through 360° in any position desired
- pressure resistance up to 0.4 bar (not suitable for use with and dosing of fuels and volatile substances / internal pressure in the container can increase up to 1.0 bar)
- resistant to temperature: -20°C to +70°C and free from bisphenol A (BPA)
- Run-out speed > 3.5 L/min
- Connection area outside diameter = 19 mm or 3/4"
- DIN 45 suitable for industrial jerrycans (art. no. 426201 and 426301)