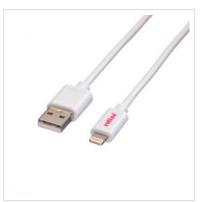

## ROLINE Lightning to USB Cable for iPhone, iPod, iPad, white, 1.8 m

**Product No.** 11.02.8322

Z.OJZZ

Designed for Profession

Manufacturer ROLINE

Manufacturer No. 11.02.8322

**EAN (single piece)** 7611990172443

- Lightning is a proprietary computer bus and power connector created by Apple Inc. to replace its previous proprietary 30-pin dock connector, intended to connect mobile devices like iPhones to host computers.
- Using 8 pins instead of 30, Lightning is significantly more compact than the 30-pin dock connector and can be inserted with either side facing up
- For the connection of devices like the iPhone on from the iPhone 5 that introduced the Lightning connector, as well as for iPods and iPads on from that generation
- This product is only made for devices with Lightning connector! It is NOT compatible with cables and peripherals designed for its predecessor, unless used with an adapter.
- High quality USB cable with one Type A (male) and one Lightning connector
- Improved shielding
- Meets standard USB 2.0 (transfer rate up to 480 Mbit/s)
- · Colour: white

| Technical specifications |                 |  |
|--------------------------|-----------------|--|
| Manufacturer             | ROLINE          |  |
| Product group            | Cable           |  |
| Product type             | Lightning cable |  |
| Colour                   | white           |  |
| Length                   | 1.8 m           |  |