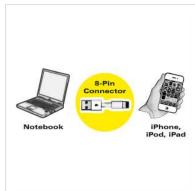

- Lightning is a proprietary computer bus and power connector created by Apple Inc. to replace its previous proprietary 30-pin dock connector, intended to connect mobile devices like iPhones to host computers.
- Using 8 pins instead of 30, Lightning is significantly more compact than the 30-pin dock connector and can be inserted with either side facing up
- For the connection of devices like the iPhone on from the iPhone 5 that introduced the Lightning connector, as well as for iPods and iPads on from that generation
- This product is only made for devices with Lightning connector! It is NOT compatible with cables and peripherals designed for its predecessor, unless used with an adapter.
- High quality USB cable with one Type A (male) and one Lightning connector
- Improved shielding
- Meets standard USB 2.0 (transfer rate up to 480 Mbit/s)
- · Colour: white