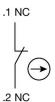

### Wiring diagrams

### **Additional information**

Contacts: NC = Normally closed, NO = Normally open Front mounting