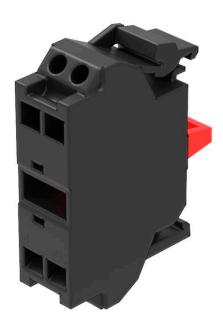

### 45-312.1X40 - Switching element

#### 45-312.1X40 - Switching element

Attention: The preview is based on a sample product. This can differ from your current configuration.

#### **Attribute**

Contacts 1 NC
Contact material Gold
IP Protection IP20 Termin

Operating Voltage/Current

Switching current 10 A
Switching system Slow-mak
Terminal Spring-typ

Weight Switching rating Gold
IP20 Terminal

10 A
Slow-make switching element
Spring-type terminal

0.018 kg

V @ 10 A

eao 🔳

Stand: 22.09.2020