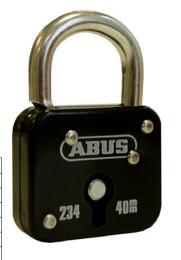

# Padlocks, series 234 With swivel shackle

### **Execution:**

- Sturdy steel lock with swivel shackle and 3 bolts
- Steel housing with corrosion protection, painted black
- Keyed to differ

## Delivery:

2 keys per lock

| Art. no.                    | 50025 315       |
|-----------------------------|-----------------|
| Brand                       | ABUS            |
| Manufacturer Part Number    | 01673           |
| Model                       | 234/50          |
| Bracket diameter            | 7 mm            |
| Shackle height clearance    | 26 mm           |
| Type of closure             | Keyed different |
| Lock type                   | Padlock         |
| Shackle width clearance     | 29 mm           |
| Material of padlock shackle | Steel           |
| Material of housing         | Steel           |
| Housing width               | 50 mm           |
| Colour                      | Black           |
| With corrosion protection   | Yes             |
| With plastic sleeve         | No              |
| Gross Weight                | 0.140 kg        |
| Product Group               | 5BF             |