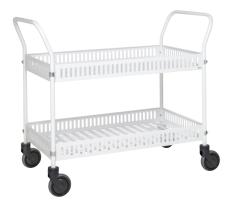

## Serving trolley with two metal baskets Load capacity: 250 kg

## Execution:

- 90 mm raised edges
- Spacing between load areas: 325 mm

| Art. no.                   | 50291 236           |
|----------------------------|---------------------|
| Brand                      | KONGAMEK            |
| Manufacturer Part Number   | KM4200              |
| Load-carrying capacity     | 250 kg              |
| Height                     | 940 mm              |
| Length                     | 1130 mm             |
| Length x width x height    | 1130 x 550 x 940 mm |
| ESD-capable                | No                  |
| Width                      | 550 mm              |
| Loading surface length     | 935 mm              |
| Loading-surface width      | 535 mm              |
| Surface                    | Powder-coated       |
| Loading surface size       | 935 x 535 mm        |
| Wheel diameter             | 125 mm              |
| Material of wheel          | TPE                 |
| Number of steering rollers | 4                   |
| With wheel lock            | No                  |
| Gross Weight               | 21.500 kg           |
| Product Group              | 5AT                 |
|                            |                     |