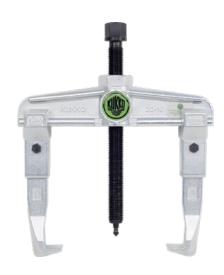

# Two-arm puller with fixed hook fixing With puller hook in standard lengths, key operation

### **Execution:**

- Strong version, special steel
- Strong spindle and movable spindle tip
- Spindle head with collar (anti-slip protection)
- Sliding puller hooks (that remain parallel) and large contact surfaces for smooth pulling tasks
- Fixed hook fastening once the screws are tightened

# Advantage:

- Tie-bar with hexagonal socket for holding
- Can be used as external and internal extractor

| Art. no.                 | 55003 010            |
|--------------------------|----------------------|
| Brand                    | KUKKO                |
| Manufacturer Part Number | 20-1                 |
| Extractor design         | Fixed hook fastening |
| Max. clamping width      | 90 mm                |
| Max. clamping depth      | 100 mm               |
| Gross Weight             | 1.306 kg             |
| Product Group            | 5JA                  |