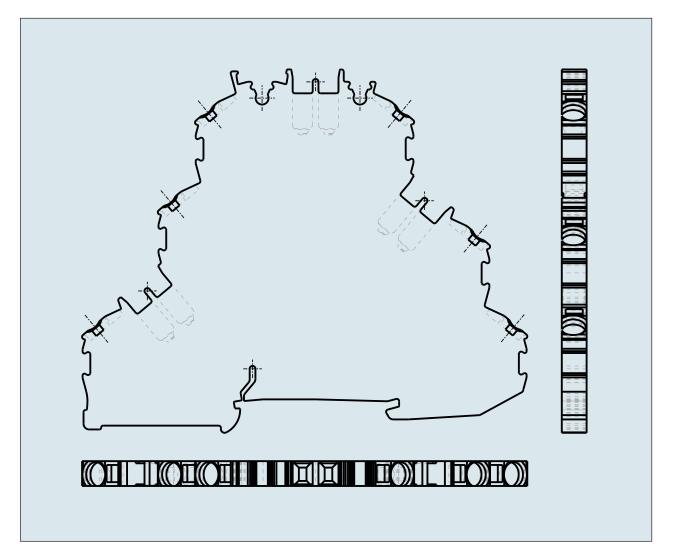

## TRIPLE DECK TERMINAL BLOCK 6-CONDUCTOR THROUGH L 2002-3208

PDF DATASHEET

© 1992 - 2011 CADENAS GmbH

| ITEM-NO. (ITEM-NO.)                                  | 2002-3208      |
|------------------------------------------------------|----------------|
| Cross section1 (Cross section / mm²)                 | 0.25 - 2.5 (4) |
| Cross section2 (Cross section / AWG)                 | 22 - 12        |
| Strip length (Strip length / mm)                     | 10 - 12        |
| Measured voltage (Measured voltage / V)              | 500            |
| Measured shock voltage (Measured shock voltage / kV) | 6              |
| Pollution degree (Pollution degree)                  | 3              |
| Current intensity (Current intensity / A)            | 24             |
| Height (Height / mm)                                 | 69.5           |
| Width (Width / mm)                                   | 5.2            |
| Depth (Depth / mm)                                   | 93.5           |
| No. of connection Points (No. of connection Points)  | 6              |
| No. of potentials (No. of potentials)                | 3              |
| COLOR (COLOR)                                        | grau           |