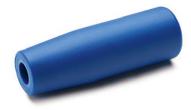

## Cylindrical handle

Visually Detectable technopolymer

### MATERIAL

Glass-fibre reinforced polyamide based (PA) technopolymer, RAL 5005 blue colour, matte finish.

Produced from FDA compliant raw material (FDA CFR.21 and EU 10/2011).

#### FEATURES AND APPLICATIONS

The RAL 5005 blue colour is easily visible in case of accidental food contamination.

Particularly suitable for applications in the food and pharmaceutical industries.

ELESA Original design