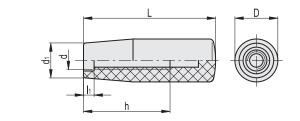

#### MOUNTING Threaded blind hole.

4

© 12

A14

15

564

| Code   | Description     | D    | L  | d   | d1 | h  | 11 | 54 |
|--------|-----------------|------|----|-----|----|----|----|----|
| 194307 | I.780/80-M10-VD | 26.5 | 80 | M10 | 21 | 55 | 7  | 45 |