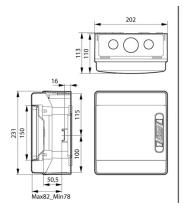

## **Information on Enclosure**

- Type: 1x6 modules DIN rail •
- Cable entries sup.: 2xM25 + 1xM40•
- Inf.: 2xM25 + 1xM40•
- Oblong back: 2xOB25 25 •