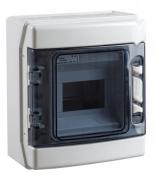

## Watertight Distribution Enclosures IP65 - GCUT6

The IP65 boxes have a completely new and innovative shape, reaching the highest level of quality and design. They are made from halogen free long-lasting thermoplastic materials, ABS and polycarbonate. They have lots of space for wiring

and also the possibility to place the Din rail in two height positions. Mounting plates and other accessories can be installed on the base inside.

Doors are transparent and hinged, opening to 180°. Transparent doors are UV protected. The four screws linking base and frame are sealable.

## **Information on Enclosure**

- Type: 1x6 modules DIN rail •
- Cable entries sup.: 2xM25 + 1xM40•
- Inf.: 2xM25 + 1xM40•
- Oblong back: 2xOB25 25 •