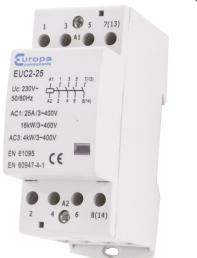

## Rapid Part Number: **28-4425** Europa Part Number: **EUC3-40-4NOB** Specifications and dimensions

- Modular Contactor
- Three module width
- Din rail mountable

ompliant