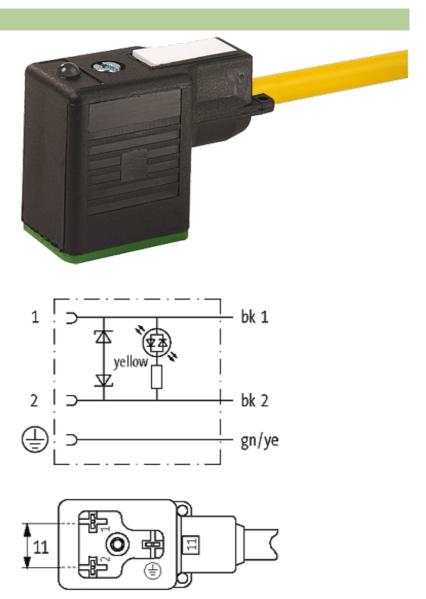

## **MSUD VALVE PLUG FORM BI 11MM**

PVC 3X0.75 YELLOW, 10m

Form BI (11 mm) industrial standard 24 V AC/DC with LED and suppression

Further cable lengths on request. Plastic housings with good resistance against chemicals and oils. The resistance to aggressive media should be individually tested for your application. Further details on request.

#### Illustration

stay connected

Product may differ from Image

#### **Form**

11021

| Technical Data                |                                        |
|-------------------------------|----------------------------------------|
| Operating voltage             | 24 V AC/DC ±25 %                       |
| Operating current per contact | max. 4 A                               |
| Switch off peak               | max. 55 V                              |
| Switch off delay time         | max. 20 ms                             |
| Locking of ports              | M3 (recommended torque 0.4 Nm)         |
| Protection                    | IP67 inserted and tightened (EN 60529) |
| Housing                       | Black plastic (gray on request)        |
| Cables                        |                                        |
| Cable number                  | 016                                    |
| No./diameter of wires         | 3 × 0.75 mm²                           |
| Wire isolation                | PVC (bk, num, gnye)                    |
| Jacket Color                  | yellow                                 |
| Shore hardness outer jacket   | 80 ± 5A                                |
| Material (jacket)             | PVC                                    |
| Outer diameter                | approx. 5.9 mm                         |
| Bend radius (fixed)           | 5 × outer Ø                            |
| Bend radius (moving)          | 10 × outer Ø                           |
| Temperature range (fixed)     | -30+70 °C                              |
| Temperature range (mobile)    | -5+70 °C                               |
| General data                  |                                        |
| Temperature range             | -25+85 °C, depending on cable quality  |
| Commercial data               |                                        |