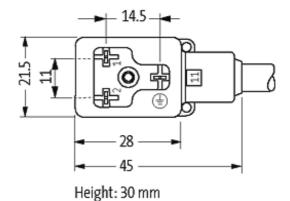

#### Illustration

stay connected

Product may differ from Image

#### **Form**

11021

| Technical Data                |                                        |
|-------------------------------|----------------------------------------|
| Operating voltage             | 24 V AC/DC ±25 %                       |
| Operating current per contact | max. 4 A                               |
| Switch off peak               | max. 55 V                              |
| Switch off delay time         | max. 20 ms                             |
| Locking of ports              | M3 (recommended torque 0.4 Nm)         |
| Protection                    | IP67 inserted and tightened (EN 60529) |
| Housing                       | Black plastic (gray on request)        |
| Cables                        |                                        |
| Cable number                  | 016                                    |
| No./diameter of wires         | 3 × 0.75 mm²                           |
| Wire isolation                | PVC (bk, num, gnye)                    |
| Jacket Color                  | yellow                                 |
| Shore hardness outer jacket   | 80 ± 5A                                |
| Material (jacket)             | PVC                                    |
| Outer diameter                | approx. 5.9 mm                         |
| Bend radius (fixed)           | 5 × outer Ø                            |
| Bend radius (moving)          | 10 × outer Ø                           |
| Temperature range (fixed)     | -30+70 °C                              |
| Temperature range (mobile)    | -5+70 °C                               |
| General data                  |                                        |
| Temperature range             | -25+85 °C, depending on cable quality  |
| Commercial data               |                                        |