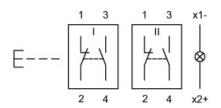

### Wiring diagram

#### Legend

Contacts: NC = Normally closed, NO = Normally open Switching action: B = Momentary