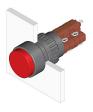

# 31-132.0252 - Illuminated pushbutton actuator

### 31-132.0252 - Illuminated pushbutton actuator

Attention: The preview is based on a sample product. This can differ from your current configuration.

Mounting Mounting cut-out

Design

**Front** Front shape Front dimension

Front bezel colour

Front bezel material
Other Attributes
Weight

0.008 kg

Ø 16 mm

raised

round

black

Plastic

Ø 18 mm

### Function

Illuminated pushbutton