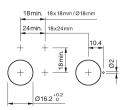

Mounting cut-out

Design

**Front** Front shape Front dimension

Front bezel colour

Front bezel material
Other Attributes
Weight

0.008 kg

Ø 16 mm

raised

round

black

Plastic

Ø 18 mm

#### Operating-/Indication part Lens illumination illuminative

IP-Rating Front protection

Actuator Switching action

Housing colour

Housing material

Connection Method Terminal

Mome

IP40

Solder

Momentary black Plastic

## Switching element

Switching system Contacts Switching current Contact material Switching voltage Snap-action switching element 2 NC + 2 NO 5 A

250 V AC

### Function

Illuminated pushbutton



# EAO – Your Expert Partner for Human Machine Interfaces

## 31-132.0252 - Illuminated pushbutton actuator

### Dimensions



H = Universal terminal 2.0 x 0.5 mm

### Mounting cut-outs



### Wiring diagram



#### Legend

Contacts: NC = Normally closed, NO = Normally open Switching action: B = Momentary