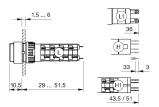

t. This can differ from your current configuration.

Mounting Mounting cut-out

Design

**Front** Front shape Front dimension

Front bezel colour

Front bezel material
Other Attributes
Weight

0.008 kg

Ø 16 mm

raised

round

black

Plastic

Ø 18 mm

#### Operating-/Indication part Lens illumination illuminative

IP-Rating Front protection

Actuator Switching action

Housing colour

Housing material

Connection Method Terminal

Mome

IP40

Solder

Momentary black Plastic

## Switching element

Switching system Contacts Switching current Contact material Switching voltage Snap-action switching element 2 NC + 2 NO 5 A

250 V AC

### Function

Illuminated pushbutton



# EAO – Your Expert Partner for Human Machine Interfaces

## 31-132.0252 - Illuminated pushbutton actuator

### Dimensions



H = Universal terminal 2.0 x 0.5 mm

### Mounting cut-outs



### Wiring diagram



#### Legend

Contacts: NC = Normally closed, NO = Normally open Switching action: B = Momentary