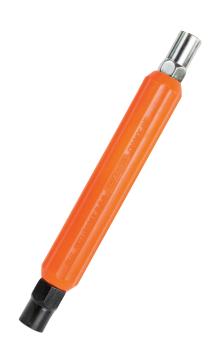

## M-216C/EX - Can Wrench, Ergonomic Hex - Data Sheet

Can Wrench Ergonomic 7/8" Diameter Handle, Hex Outer Socket. Double end can socket wrench, 3/8" and 7/16" hex, orange Impact resistant thermoplastic ergonomic handle. Used in placing fuses in cable terminals and connecting wires to fuses and binding posts. The walls on both sockets are thin enough so they can be used to work locking devices on most terminals and cabinets. 7" long.

| Specifications |               |
|----------------|---------------|
| Hex Size       | 7/16", 3/8"   |
| Socket OD Type | Hex           |
| Socket Depth   | 1-1/4"        |
| Handle OD      | 7/8"          |
| Color          | Orange Handle |
| Length         | 7" (177.8mm)  |
| Weight         | 0.303 lbs     |
| UPC No.        | 811490011359  |