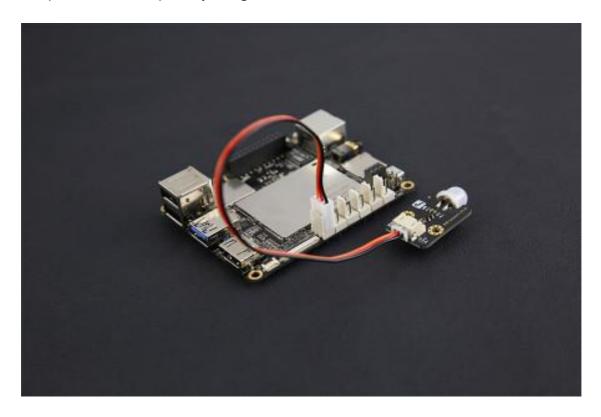

## Introduction

The best way to connect sensors and actuators to your LattePanda! These wires are specially designed for LattePanda and DFRobot Gravity Sensors. Compatible with a wide range of Gravity sensors, easy to connect without any issues thanks to the unique anti-reverse-polarity design.

## **Specification**

- Length:20cm (8 in)
- Maximum voltage:<50V</li>
- Maximum current:<1000mA</li>
- One KF2510-3P connector
- One PH2.0-3P connector
- Red: PWR; Black: GND; Orange: Signal