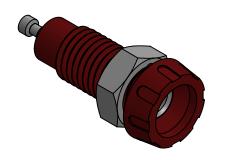

1 2 3 4 5 6

REV DATE ECN NUMBER ECR COMMENT
006 19 Aug 2020 C04610

RIGID PANEL MOUNTING SOCKET RETAINED IN PLACE BY A NUT. SOCKET ACCEPTS 4mm DIAMETER PLUGS, PART IS SUITABLE TO BE USED FOR PANELS OF UP TO 13.5mm THICKNESS. WIRE CONNECTION IS VIA A SOLDER TAG

## **Dimensions**

| MATERIAL                    |                      |  |  |
|-----------------------------|----------------------|--|--|
| INSULATING SHELL            | POLYPROPYLENE        |  |  |
| SOCKET                      | BRASS, SILVER PLATED |  |  |
| NUT                         | BRASS, NICKEL PLATED |  |  |
|                             |                      |  |  |
| ELECTRICAL                  |                      |  |  |
| RATED CURRENT               | 10A                  |  |  |
| RATED VOLTAGE               | 50V                  |  |  |
| NOMINAL WORKING VOLTAGE     | 250 VOLTS R.M.S      |  |  |
| CONTACT RESISTANCE          | 10m $\Omega$         |  |  |
| TEMPERATURE                 | +147°C to -20°C      |  |  |
| RECOMMENDED TEMPERATURE     | 10A @ 55°C           |  |  |
|                             |                      |  |  |
| MECHANICAL                  |                      |  |  |
| RECOMMENDED TORQUE          | 0.4Nm MAX            |  |  |
| RECOMMENDED PANEL THICKNESS | 13.5mm MAX           |  |  |

| PART NUMBER | COLOUR |
|-------------|--------|
| 551-0100    | BLACK  |
| 551-0200    | BLUE   |
| 551-0300    | BROWN  |
| 551-0400    | GREEN  |
| 551-0500    | RED    |
| 551-0600    | WHITE  |
| 551-0700    | YELLOW |