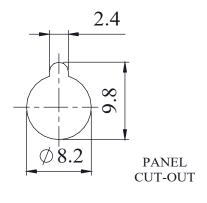

1 2 3 4 5 6

REV DATE ECN NUMBER ECR COMMENT
006 19 Aug 2020 C04610

RIGID PANEL MOUNTING SOCKET RETAINED IN PLACE BY A NUT. SOCKET ACCEPTS 4mm DIAMETER PLUGS, PART IS SUITABLE TO BE USED FOR PANELS OF UP TO 13.5mm THICKNESS. WIRE CONNECTION IS VIA A SOLDER TAG

## **Dimensions**

| MATERIAL                    |                      |  |  |
|-----------------------------|----------------------|--|--|
| INSULATING SHELL            | POLYPROPYLENE        |  |  |
| SOCKET                      | BRASS, SILVER PLATED |  |  |
| NUT                         | BRASS, NICKEL PLATED |  |  |
|                             |                      |  |  |
| ELECTRICAL                  |                      |  |  |
| RATED CURRENT               | 10A                  |  |  |
| RATED VOLTAGE               | 50V                  |  |  |
| NOMINAL WORKING VOLTAGE     | 250 VOLTS R.M.S      |  |  |
| CONTACT RESISTANCE          | 10m $\Omega$         |  |  |
| TEMPERATURE                 | +147°C to -20°C      |  |  |
| RECOMMENDED TEMPERATURE     | 10A @ 55°C           |  |  |
|                             |                      |  |  |
| MECHANICAL                  |                      |  |  |
| RECOMMENDED TORQUE          | 0.4Nm MAX            |  |  |
| RECOMMENDED PANEL THICKNESS | 13.5mm MAX           |  |  |