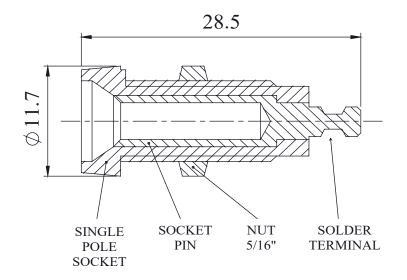

1 2 3 4 5 6

REV DATE ECN NUMBER ECR COMMENT
006 19 Aug 2020 C04610

RIGID PANEL MOUNTING SOCKET RETAINED IN PLACE BY A NUT. SOCKET ACCEPTS 4mm DIAMETER PLUGS, PART IS SUITABLE TO BE USED FOR PANELS OF UP TO 13.5mm THICKNESS. WIRE CONNECTION IS VIA A SOLDER TAG

## **Dimensions**

| MATERIAL                    |                      |  |  |
|-----------------------------|----------------------|--|--|
| INSULATING SHELL            | POLYPROPYLENE        |  |  |
| SOCKET                      | BRASS, SILVER PLATED |  |  |
| NUT                         | BRASS, NICKEL PLATED |  |  |
|                             |                      |  |  |
| ELECTRICAL                  |                      |  |  |
| RATED CURRENT               | 10A                  |  |  |
| RATED VOLTAGE               | 50V                  |  |  |
| NOMINAL WORKING VOLTAGE     | 250 VOLTS R.M.S      |  |  |
| CONTACT RESISTANCE          | 10m $\Omega$         |  |  |
| TEMPERATURE                 | +147°C to -20°C      |  |  |
| RECOMMENDED TEMPERATURE     | 10A @ 55°C           |  |  |
|                             |                      |  |  |
| MECHANICAL                  |                      |  |  |
| RECOMMENDED TORQUE          | 0.4Nm MAX            |  |  |
| RECOMMENDED PANEL THICKNESS | 13.5mm MAX           |  |  |