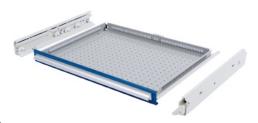

## Fully extending drawer for HK cabinet/shelving system 550

Depth 450 mm

## **Execution:**

- Made of sheet steel with a reinforced, perforated bottom (25 mm hole grid)
- Run on Delrin rollers in rails which are suspended in the housing with plug caps
- Inner sides slotted all around, for attaching and fixing insert material such as compartment rails and dividers
- Equipped with aluminium handle strip, paper and cellon strips and lateral cover caps
- SOFT-CLOSE-AUTOMATIC for smooth and silent drawer closing, see no. 50392 005.