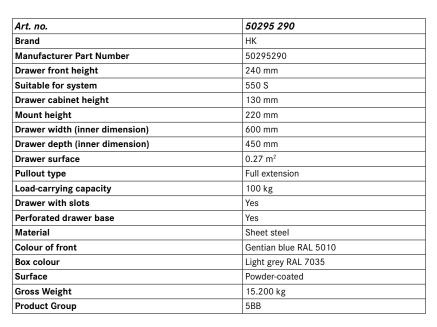

## Fully extending drawer for HK cabinet/shelving system 550

Depth 450 mm

## Application:

For individual configuration of the HK cabinet housing/tool shelves. The drawers can be installed in the housing in any sequence, but the sum of the front heights must be equal to the useful height of the housing.

## **Execution:**

- Made of sheet steel with a reinforced, perforated bottom (25 mm hole grid)
- Run on Delrin rollers in rails which are suspended in the housing with plug caps
- Inner sides slotted all around, for attaching and fixing insert material such as compartment rails and dividers
- Equipped with aluminium handle strip, paper and cellon strips and lateral cover caps
- SOFT-CLOSE-AUTOMATIC for smooth and silent drawer closing, see no. 50392 005.

## EAN

4053625099283